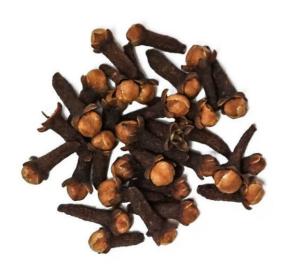

#### **Clove (Syzygium aromaticum)**

Common name: Clove, English: Clove, Marathi: Lavang, Sanskrit: Lavang Gujarati: Lavang

Hindi: Laung

Part used: Dried flower bud - Flower bud measuring 10-17.5 mm in length, dark brown or dusty red