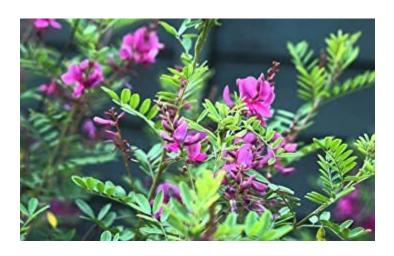

#### Neeli(Indigofera tinctoria)

Common name: True Indigo, English: True Indigo, Marathi: Nili, Sanskrit: gandhapushpa,

Gujarati: gali, Hindi: Neel

Part used: Leaves - True indigo is a shrub one to two meters high. It has light green pinnate leaves and sheafs of pink or violet flowers