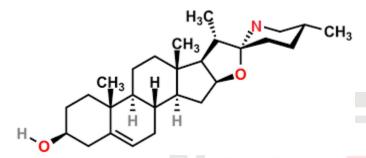

**Active Chemical constituents:** Sapogenin

Sapogenin

Organoleptic characters:

Colour- Green leaves

Odour- not specific

Taste- not specific

Pharmacological applications: In treatment of Graying hair, hair growth ,promoting growth of hair