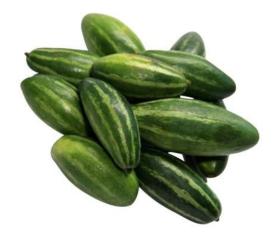

#### **Patol (Trichosanthes dioica)**

Common name: Pointed gourd, English: Pointed Gourd, Marathi: Tondule, Sanskrit: Patola

Gujarati: Parval, Hindi: Parwal

Part used: Leaves and fruits - leaves are ovate, oblong, not lobed ,Fruits are round, dark green with white stripe length up to 8 cm

#### Organoleptic characters:

Colour-Green Odour-Odourless

Taste- Characteristic

**Pharmacological applications:** Antipyretic activity, Antidiabetic activity, Cholesterol-Lowering Activity, Antihyperglycaemic activity, Antioxidant activity, Hepatoprotective activity