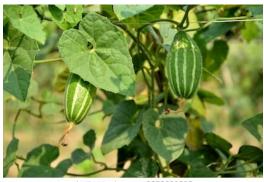

#### **Patol (Trichosanthes dioica)**

Common name: Pointed gourd, English: Pointed Gourd, Marathi: Tondule, Sanskrit: Patola

Gujarati: Parval, Hindi: Parwal

Part used: Leaves and fruits - leaves are ovate, oblong, not lobed ,Fruits are round, dark green with white stripe length up to 8 cm