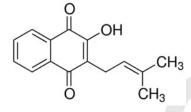

# **PPPL Standards**

#### Herbarium sheet

### Raktarohida (Tecomella undulata)

Common name: Roheda, English: Rohida, Marathi: Raktarohida, Sanskrit: Dadimapuspaka

Gujarati: Ragat Rohido, Hindi: Rohida

Part used: Bark - Bark in curved pieces, measuring 5 to 8 mm in thickness; outer surface greyish brown with longitudinal furrows, transverse irregular cracks and vertically elongated lenticels; inner surface smooth, buff to light brown

**Active Chemical constituents:** Lapachol



Lapachol

#### Organoleptic characters:

Colour-buff to light brown

Odour- not specific

Taste- Bitter

**Pharmacological applications:** Hepatoprotective, Analgesic Activity, Anti-obesity, Anti-inflammatory, Anti-diabetic and Anti-oxidant, Anti-inflammatory

**Granthokta Ayurvedic application:** In treatment of yakrut, Pliha, Udarrog, Khaphapittashamak, sarak (Ref: Bhavaprakasa Nighantu Page No: 528)



## PAT PHARMACEUTICALS PVT. LTD.

Yashomangal, Near Old Post Office, Dr. Patwardhan Road,
PANVEL, Dist. Raigad, Maharashtra,410206.

Takin id: - patpharmapytltd@gmail.com; Customer Care No. (

E mail id: - <u>patpharmapvtltd@gmail.com</u>; Customer Care No. 022-27456039.

# PAT PHARMACEUTICALS PVT. LTD.

Yashomangal, Near Old Post Office, Dr. Patwardhan Road, PANVEL, Dist. Raigad, Mahar