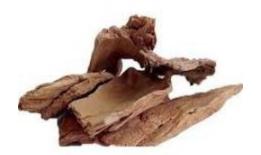

#### Herbarium sheet

### Raktarohida (Tecomella undulata)

Common name: Roheda, English: Rohida, Marathi: Raktarohida, Sanskrit: Dadimapuspaka

Gujarati: Ragat Rohido, Hindi: Rohida

Part used: Bark - Bark in curved pieces, measuring 5 to 8 mm in thickness; outer surface greyish brown with longitudinal furrows, transverse irregular cracks and vertically elongated lenticels; inner surface smooth, buff to light brown