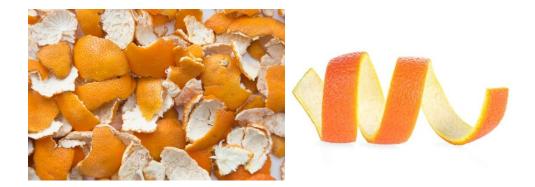

#### Santrasal (citrus aurantium)

Common name: Sweet Orange, English: Sweet Orange Marathi: santra, Sanskrit: Narangam

Gujarati: narangi, Hindi: Naarangee

**Part used: Orange peel -** orange tree is a citrus evergreen tree with a productive lifespan of 50-60 years. It is a flowering tree and its height in maturity can range between 16 and 50 ft.

Orange peel – Orange Peel is consists of fresh and dried outer part of the pericarp of citrus aurantium Linn.

Active Chemical constituents: Limonene (90%) and Citral (4%)

Pharmacological applications: Antibacterial Activity, Antifungal Activity, Antioxidant Activity, skin lightening agent