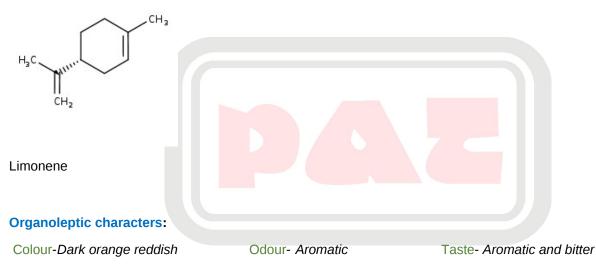

Orange peel – Orange Peel is consists of fresh and dried outer part of the pericarp of citrus aurantium Linn.

Active Chemical constituents: Limonene (90%) and Citral (4%)

Pharmacological applications: Antibacterial Activity, Antifungal Activity, Antioxidant Activity, skin lightening agent