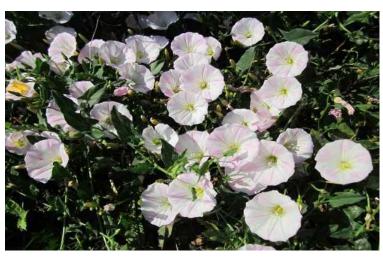

#### Shankhapushpi (Convolvulus pluricaulis)

Common name: Prostrate Bindweed, English: Speedwheel, Marathi: Shankhpushpi, Sanskrit: Shankhpushpi

Gujarati: Sankhavali, Hindi: Shankhahuli

Part used: Leaves and stem- Stem -Prostrate or ascending, branching basally, Slender, cylindrical