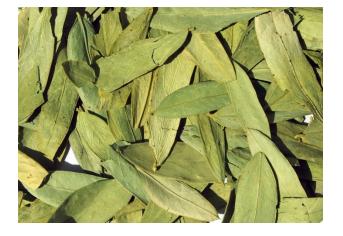

#### Sonamukhi (Cassia angustifolia)

Common name: Tirunelveli Senna, English: Tirunelveli Senna, Marathi: Sonamukhi,, Sanskrit: bhumivalli

Gujarati: Sonamukhi, Hindi: bhuikhakhasa

Part used: Leaves and stem-The stem is straight, 40-70 cm tall, glabrous to subgabrous, with branches at the top

The leaves are alternate, 6-10.5 cm long, whole edge, with acute tip, glabrous hairy on both sides, of pale green colour.