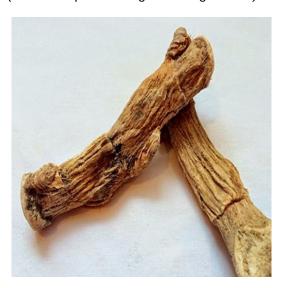

#### Vacha (Acorus calamus)

Common name: Sweet Flag, English: Sweet Flag, Marathi: Vekhand, Sanskrit: Vacha Gujarati: Godavaj,

Hindi: Bach

Part used: Rhizome- Sweet Flag - Acorus Calamus is a perennial herb, commonly grow in marsh land or wet area, it grows to 1 to 4 ft. tall,