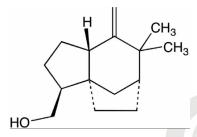

# **PPPL Standards**

#### Herbarium sheet

#### Vala (vetiveria zizanioides)

Common name: Khus-khus, English: Khus-khus, Marathi: Vala, Sanskrit: Arjuna, Indradruma

Gujarati: Ushira , Hindi: Bala,

**Part used:** Root - Coarse, perennial grass forming large, dense clumps with a stout, compact, aromatic, branched, spongy rhizome and fibrous root system up to a depth of 4 m.

**Active Chemical constituents:** Khusimol



Khusimol

#### Organoleptic characters:

Colour-Light brown

Odour- Pleasant

Taste- Bitter

**Pharmacological applications:** It is excellent in the treatment of depression, nervous tension, debility, insomnia and many stress-related diseases.

It stimulates the circulatory system and makes useful massage oil for elderly or debilitated people with poor circulation. It also helps to stimulate the production of red blood cells and is thus beneficial for anemia. It makes a useful warming and pain-relieving rubbing oil, suitable for deep massage of muscular aches and pains, sprains, stiffness, rheumatism and arthritis

#### **Granthokta Ayurvedic application:**

Shital, Tikta stambhak, pittanashak, stanyajanak, prasutijwar, Stambhak, Stanyajanak, prasutijwar, Dhahshamak, Stanyajanak, sheeta