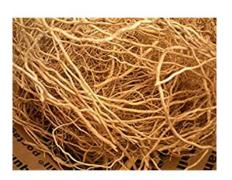

#### Vala (vetiveria zizanioides)

Common name: Khus-khus, English: Khus-khus, Marathi: Vala, Sanskrit: Arjuna, Indradruma

Gujarati: Ushira , Hindi: Bala,

**Part used:** Root - Coarse, perennial grass forming large, dense clumps with a stout, compact, aromatic, branched, spongy rhizome and fibrous root system up to a depth of 4 m.

#### Organoleptic characters:

Colour-Light brown

Odour- Pleasant

Taste- Bitter

**Pharmacological applications:** It is excellent in the treatment of depression, nervous tension, debility, insomnia and many stress-related diseases.