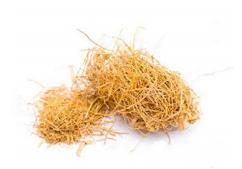

#### Vala (vetiveria zizanioides)

Common name: Khus-khus, English: Khus-khus, Marathi: Vala, Sanskrit: Arjuna, Indradruma

Gujarati: Ushira , Hindi: Bala,

**Part used:** Root - Coarse, perennial grass forming large, dense clumps with a stout, compact, aromatic, branched, spongy rhizome and fibrous root system up to a depth of 4 m.

#### Organoleptic characters:

Colour-Light brown

Odour- Pleasant

Taste- Bitter

**Pharmacological applications:** It is excellent in the treatment of depression, nervous tension, debility, insomnia and many stress-related diseases.